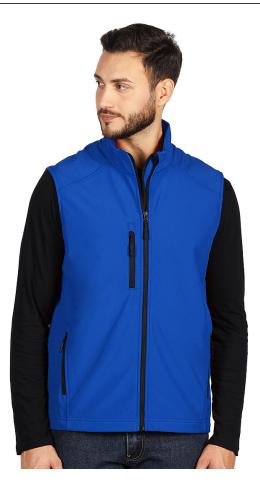

| Product code:             | 57.063.23-XXL                                                                                                                                             |
|---------------------------|-----------------------------------------------------------------------------------------------------------------------------------------------------------|
| Model name:               | SKIPPER VEST                                                                                                                                              |
| Product name:             | SKIPPER VEST, softshell bodywarmer,<br>royal blue                                                                                                         |
| Composition:              | 1. Outshell - 96% polyester, 4% elastane 2. TPU<br>membrane - 8000 mm waterproof, 1000 g/m2/24h<br>breathability 3. Lining pollar fleece - 100% polyester |
| Women's version:          | SKIPPER VEST WOMEN 57.064                                                                                                                                 |
| Type of clothing:         | Men's                                                                                                                                                     |
| Net weight:               | 0.63333 kg                                                                                                                                                |
| Gross weight:             | 0.692 kg                                                                                                                                                  |
| The page in the catalog:  | 241                                                                                                                                                       |
| Packaging:                | 10/1                                                                                                                                                      |
| Transport box dimensions: | 0.43 mx0.18 mx0.65 m                                                                                                                                      |
| Transport box weight:     | 6.92 kg                                                                                                                                                   |
| EAN code:                 | 8605040031827                                                                                                                                             |
| Customs tariff:           | 62019000000                                                                                                                                               |