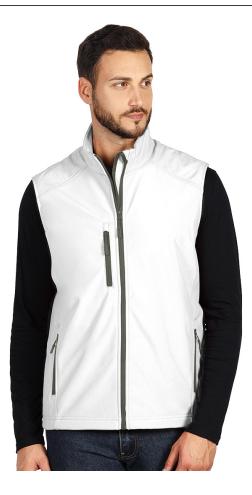

| Product code:             | 57.063.90-XXL                                                                                                                                             |
|---------------------------|-----------------------------------------------------------------------------------------------------------------------------------------------------------|
| Model name:               | SKIPPER VEST                                                                                                                                              |
| Product name:             | SKIPPER VEST, softshell bodywarmer, white                                                                                                                 |
| Composition:              | 1. Outshell - 96% polyester, 4% elastane 2. TPU<br>membrane - 8000 mm waterproof, 1000 g/m2/24h<br>breathability 3. Lining pollar fleece - 100% polyester |
| Women's version:          | SKIPPER VEST WOMEN 57.064                                                                                                                                 |
| Type of clothing:         | Men's                                                                                                                                                     |
| Net weight:               | 0.63333 kg                                                                                                                                                |
| Gross weight:             | 0.692 kg                                                                                                                                                  |
| The page in the catalog:  | 241                                                                                                                                                       |
| Packaging:                | 10/1                                                                                                                                                      |
| Transport box dimensions: | 0.43 mx0.18 mx0.65 m                                                                                                                                      |
| Transport box weight:     | 6.92 kg                                                                                                                                                   |
| EAN code:                 | 8605040073841                                                                                                                                             |
| Customs tariff:           | 62019000000                                                                                                                                               |