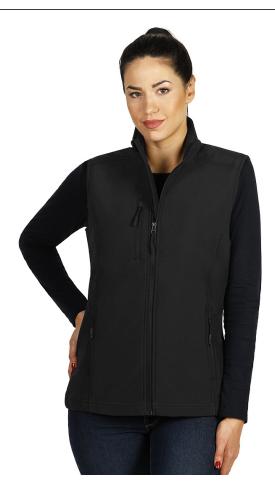

| Product code:             | 57.064.10-M                                                                                                                                              |
|---------------------------|----------------------------------------------------------------------------------------------------------------------------------------------------------|
| Model name:               | SKIPPER VEST WOMEN                                                                                                                                       |
| Product name:             | SKIPPER VEST WOMEN, women's softshell<br>bodywarmer, black                                                                                               |
| Composition:              | 1. Outshell - 96% polyester, 4% elastane 2. TPU<br>membrane - 8000 mm waterproof, 1000 g/m2/24h<br>breathability 3. Lining polar fleece - 100% polyester |
| Men's version:            | SKIPPER VEST 57.063                                                                                                                                      |
| Type of clothing:         | Women's                                                                                                                                                  |
| Net weight:               | 0.45 kg                                                                                                                                                  |
| Gross weight:             | 0.484 kg                                                                                                                                                 |
| The page in the catalog:  | 241                                                                                                                                                      |
| Packaging:                | 10/1                                                                                                                                                     |
| Transport box dimensions: | 0.37 mx0.18 mx0.58 m                                                                                                                                     |
| Transport box weight:     | 4.84 kg                                                                                                                                                  |
| EAN code:                 | 8605040029275                                                                                                                                            |
| Customs tariff:           | 62019000000                                                                                                                                              |